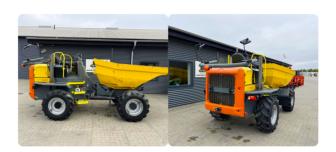

## Neuson DW60 D18-01

Price: 16000 €

Rental Cost: 1000 € / Per Month

**Stock Number** 0022562 Characteristic **Details** 

Neuson DW60 D18-01 (2018) Model

**Operating Hours** 2.944 hours

**Engine** Diesel, 4 cylinders **Engine Power** 55 kW (74 hp)

**Transmission** Hydrostatic **Max Speed** 40 km/h **Operating Weight** 6,000 kg **Payload Capacity** 6,000 kg

**Tipping Height** 2.500 mm Width 2,200 mm Height 2.600 mm Length 4,400 mm **Turning Radius** 4,200 mm

Tires 385/65 R22.5

Suspension Independent front suspension

4-wheel steering (high maneuverability in confined spaces and rough terrain) Steering

Fully enclosed cabin (with optional Cab Type

heating and air conditioning) Electric and hydraulic controls

**Fuel Tank Capacity** 70 L

**Control System** 

**Stock Number Brakes** 

**Available Attachments** 

0022562

Hydraulic disc brakes

Buckets, lifting hooks, spreaders, and other attachments for material handling