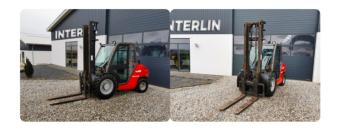

## **INTERLIN PRODUCT SHEET**

Manitou MSI 30D

Price: 6500 € Rental Cost: 500 € / Per Month

**Stock Number** Characteristic Model **Operating Hours** Engine **Engine Power** Transmission Max Speed **Operating Weight Payload Capacity** Lifting Capacity Lifting Height Width Height Length **Turning Radius** Tires Suspension Steering Cab Type

**Control System** 

**PR-3501N2 Details** Manitou MSI 30D 12,140 hours Diesel, 4 cylinders 74 kW (100 hp) **Hydrostatic** 30 km/h 6,300 kg 3,000 kg 3,000 kg 7,000 mm 2,350 mm 2,500 mm 4,200 mm 3,750 mm 10:5-20 Front and rear suspension 4-wheel steering (improves maneuverability in confined spaces) Open cabin (limited operator comfort compared to newer models) Manual hydraulic controls